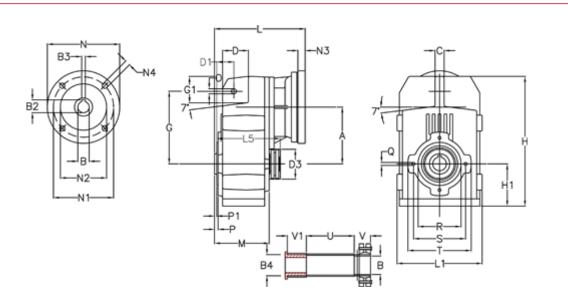

## **Data Sheet**

Article number: 29560201668345 Description: Shaft mounted gear A252QF32-16,6-P112B5

## **Measures**

| A = 128.75 | D1 = 43.5 | 15 = 197.5  | P1                                  | = 3.5    | V = 4  |
|------------|-----------|-------------|-------------------------------------|----------|--------|
| B = 32     | d3 = 83   | M = 135.5   | Q                                   | = M10x14 | V1 = 4 |
| B1 = 28    | G = 162   | N = 250     | R                                   | = 110    |        |
| B2 = 31.3  | G1 = 58.0 | N1 = 215    | S                                   | = 130    |        |
| B3 = 8     | H = 290.5 | N2 = 180    | Т                                   | = 150    |        |
| B4 = 32    | H1 = 93.5 | N4 = M12x16 | Tightening torque Nm adapter bushin | g = 6.0  |        |
| C = 20     | L = 242.5 | O = 13      | Tightening torque Nm shrink disc    | = 7.0    |        |
| D = 57.0   | L1 = 188  | P = 6.0     | U                                   | = 120.5  |        |
|            |           |             |                                     |          |        |